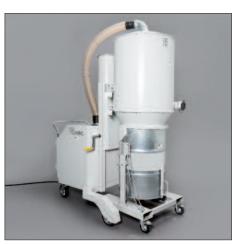

Individually adjustable separator unit

Adjusts perfectly to each separator unit

200 litre drum

200 litre drum on Euro pallet

200 litre drum with trolley