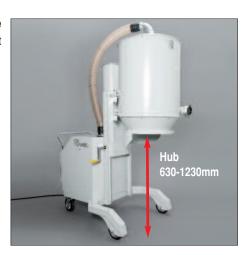

## Top performance and advanced technology

- · Safe intake and disposal of large quantities
- Individually and infinitely adjustable (in height) through lowering of the filtering separator unit
- · Many options when it comes to selecting a pre-separator
- · Variable outlet diameter
- · Effective, large bag filter

4,5

10

2.100

1.110

1.900

54

varies

630 - 1.230