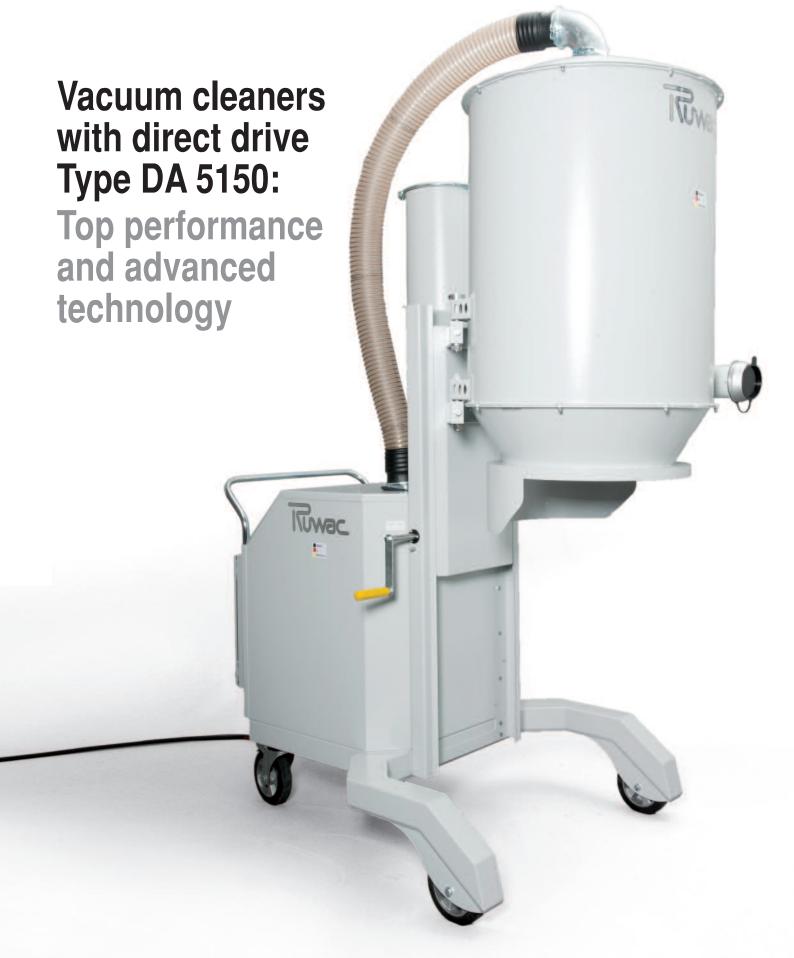

Vacuum cleaners with direct drive Type DA 5150

## Top performance and advanced technology

- · Safe intake and disposal of large quantities
- Individually and infinitely adjustable (in height) through lowering of the filtering separator unit
- · Many options when it comes to selecting a pre-separator
- · Variable outlet diameter
- · Effective, large bag filter