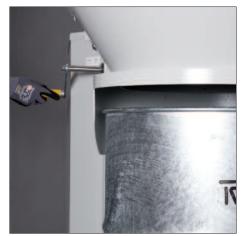

## Top performance and advanced technology

- · Safe intake and disposal of large quantities
- Individually and infinitely adjustable (in height) through lowering of the filtering separator unit
- · Many options when it comes to selecting a pre-separator
- · Variable outlet diameter
- · Effective, large bag filter

Individually adjustable separator unit

Adjusts perfectly to each separator unit

200 litre drum

200 litre drum on Euro pallet

200 litre drum with trolley