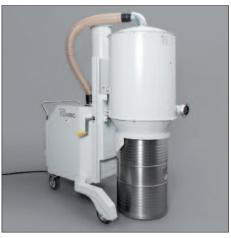

Vacuum cleaners with direct drive Type DA 5150

## Top performance and advanced technology

- · Safe intake and disposal of large quantities
- Individually and infinitely adjustable (in height) through lowering of the filtering separator unit
- · Many options when it comes to selecting a pre-separator
- · Variable outlet diameter
- · Effective, large bag filter