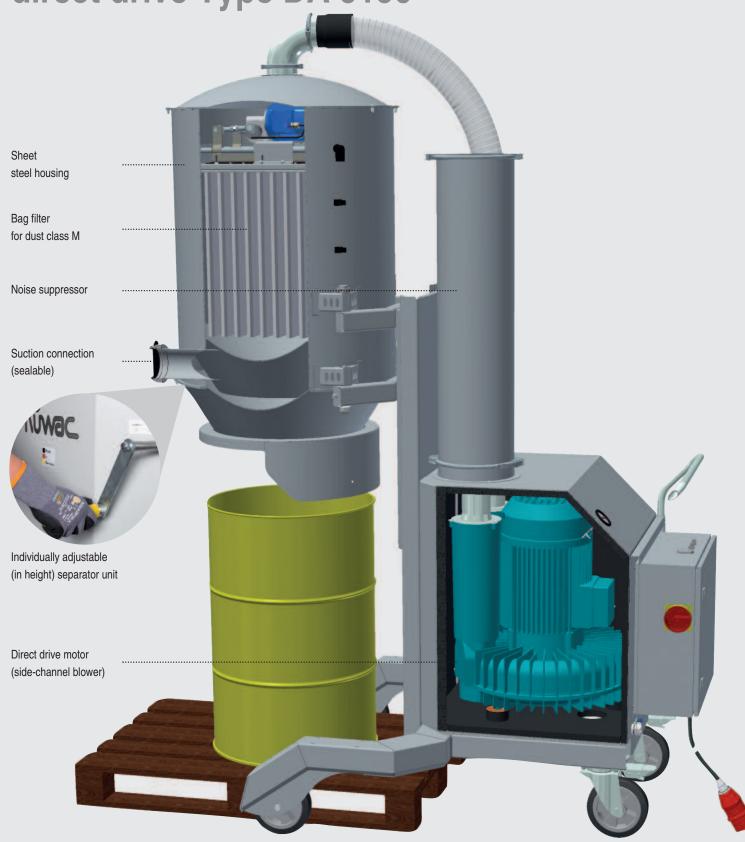

## Top performance and advanced technology

- · Safe intake and disposal of large quantities
- Individually and infinitely adjustable (in height) through lowering of the filtering separator unit
- · Many options when it comes to selecting a pre-separator
- · Variable outlet diameter
- · Effective, large bag filter

Individually adjustable separator unit

Adjusts perfectly to each separator unit

200 litre drum

200 litre drum on Euro pallet

200 litre drum with trolley