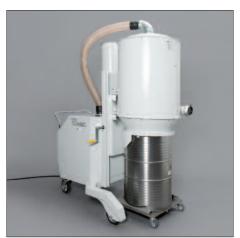

Individually adjustable separator unit

Adjusts perfectly to each separator unit

200 litre drum

200 litre drum on Euro pallet

200 litre drum with trolley